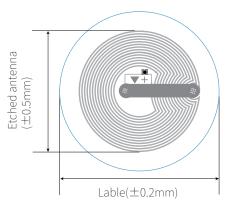

#### **Dimensional Diagram**

φ15mm, φ20mm, φ21mm, φ22mm or Custom

# paper inlay