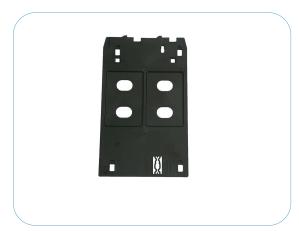

The card tray is used for CR80 standard print PVC cards for the application of PVC Plastic Cards, Membership Cards, Educational ID Cards, Employee ID Cards, Promotional Cards, and etc.