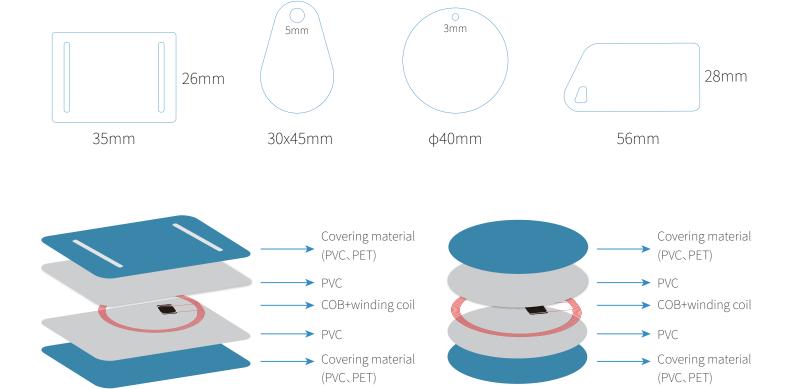

| Numbering        | Series Code, Customized Code -Inkjet,<br>Golden Embossing, Silver Embossing, etc |                  | photograph as required                                      |  |  |
|            |                                                               |                  |                                                                                  |                  | personalization: Emboss or thermal pri-                     |  |  |
| Surfaces   | Frosted, Glossy, Matte Finishing, etc.                        | Printing Options | Full color offset printing, Silk-screen printing, etc.                           |                  | nt Card Number, member name & expir-<br>y date etc.         |  |  |

### **Dimensional Diagram**











## Available chips

### LF 125kHz Chips

| Chip Name | Protocol        | Capacity | Frequency |
|-----------|-----------------|----------|-----------|
| TK4100    | ISO 11784/11785 | 64 bits  | 125 kHz   |
| EM4200    | ISO 11784/11785 | 128 bits | 125 kHz   |
| EM4305    | ISO 11784/11785 | 512 bits | 125 kHz   |
| T5577     | ISO 11784/11785 | 330 bits | 125 kHz   |

### **Feature**

- Operating frequency: 125 kHz
- Affordable, convenient, and easy to use
- Waterproof, durable, non-fading
- Support full-color offset printing, Silk-screen printing Silver/Gold silk-screen printing

- Can be printed in 1 to full color on both sides
- Various sizes, colors, crafts, chips are available
- Support customization

#### **APPLICATIONS**

- Public transportation
- Club visiting, Souvenir