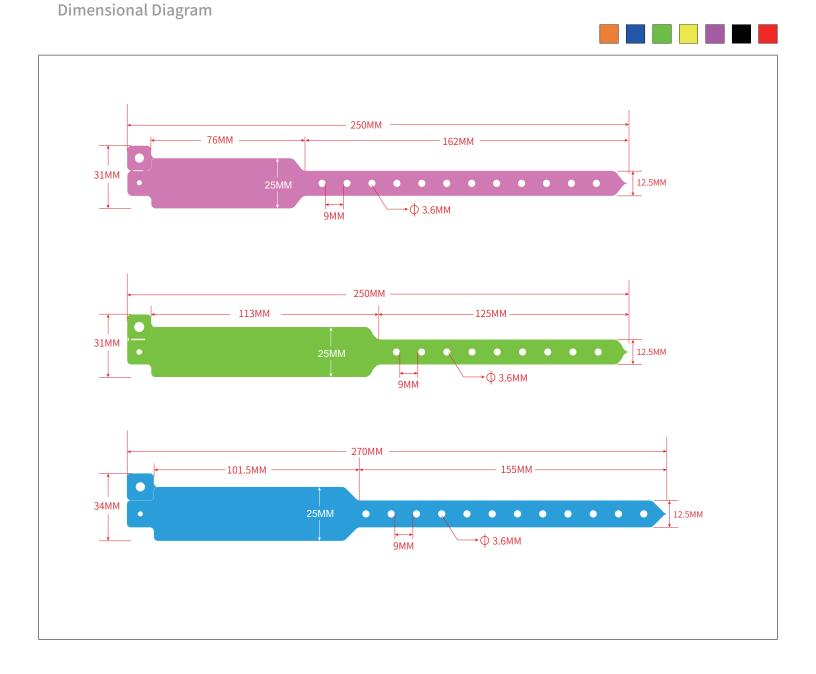

## **Parameters**

| Item       | RFID Patients Wristband        | Color | Customizable                                   | Use      | Adult and Children                     |
|------------|--------------------------------|-------|------------------------------------------------|----------|----------------------------------------|
| Material   | PVC                            | Size  | 25*208mm, 31*250mm<br>40*252mm, 34*270mm, etc. | Features | PVC wristband<br>Reborn Baby Wristband |
| Logo print | Silkscreen Print, offset Print |       |                                                |          |                                        |