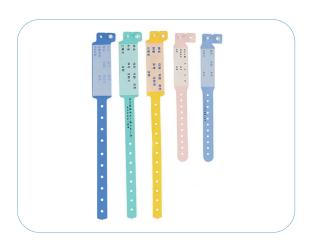

## **Parameters**

| Item       | RFID Patients Wristband        | Color | Customizable                                   | Use      | Adult and Children                     |
|------------|--------------------------------|-------|------------------------------------------------|----------|----------------------------------------|
| Material   | PVC                            | Size  | 25*208mm, 31*250mm<br>40*252mm, 34*270mm, etc. | Features | PVC wristband<br>Reborn Baby Wristband |
| Logo print | Silkscreen Print, offset Print |       |                                                |          |                                        |